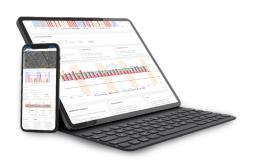

This tool allows you to view all of your consumption in order to optimize the settings of BMS or substations.

Thanks to this tool, your interaction is immediate. You lead and you no longer take the losses after the fact. This tool gives you an hourly energy balance of your building for your consumption of gas, fuel oil, domestic hot water, etc.

## Technical specifications

- **Operation:** This tool is used through a customizable web interface.
- **Constraint:** It is necessary to have internet access with sufficient speed and a computer with enough RAM to allow rapid display of information.
- **Utility:** Al allowing, thanks to our algorithms, to visualize the consumption of the building with great precision.