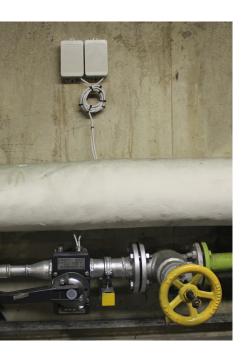

## **〒 SmartMeter OMS**「中学」 Valve cable 200cm

Allows you to know the position status of a valve, whether it is open or closed or between

Work on pre-established contactors with their open-closed-intermediate position, depending on where the position of the valve is, the signal is transformed and sent by radio.

## The advantages of the product

 Allows to make communicating valves, very useful in order to know during an incident the position of the valves and thus to remove doubts.