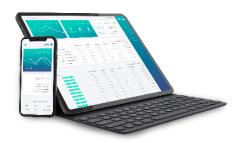

## webView application

Data analysis and management processing interface.

Webview is a tool for managing several million pieces of information per day thanks to our algorithms. We can manage all types of fluids, generate as many alarms or alerts as necessary. Its technological mix allows it to cross a number of data from different wired, GPRS, radio, IOT tools.

Requires internet access, this tool is completely secure, the data is encrypted, the servers are https servers and our VPN further strengthens all these security features. Our mirror servers avoid or are impervious to attacks. This customizable tool to the wishes of our customers allows to manage many data to compile them from, send them to other databases in x formats.

Finally a powerful, practical and fast tool to access your information in the blink of an eye.